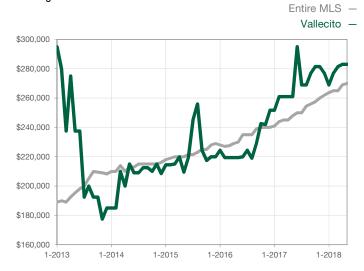

| 0            |                                      |  |
| Cumulative Days on Market Until Sale | 0    | 0    |                                      | 0            | 0            |                                      |  |
| Inventory of Homes for Sale          | 0    | 0    |                                      |              |              |                                      |  |
| Months Supply of Inventory           | 0.0  | 0.0  |                                      |              |              |                                      |  |

<sup>\*</sup> Does not account for seller concessions and/or down payment assistance. | Activity for one month can sometimes look extreme due to small sample size.

## **Median Sales Price - Single Family**

Rolling 12-Month Calculation



## **Median Sales Price - Townhouse-Condo**

Rolling 12-Month Calculation