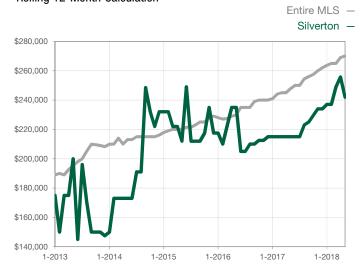

| 0            | 0            |                                      |  |
| Cumulative Days on Market Until Sale | 0    | 0    |                                      | 0            | 0            |                                      |  |
| Inventory of Homes for Sale          | 0    | 0    |                                      |              |              |                                      |  |
| Months Supply of Inventory           | 0.0  | 0.0  |                                      |              |              |                                      |  |

\* Does not account for seller concessions and/or down payment assistance. | Activity for one month can sometimes look extreme due to small sample size.

## Median Sales Price - Single Family Rolling 12-Month Calculation



## Median Sales Price - Townhouse-Condo Rolling 12-Month Calculation