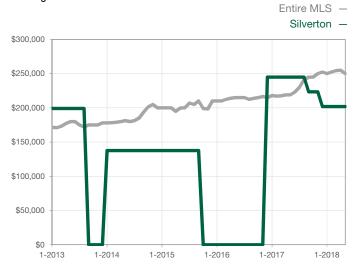

|  |
| Cumulative Days on Market Until Sale | 0    | 0    |                                      | 0            | 0            |                                      |  |
| Inventory of Homes for Sale          | 0    | 0    |                                      |              |              |                                      |  |
| Months Supply of Inventory           | 0.0  | 0.0  |                                      |              |              |                                      |  |

\* Does not account for seller concessions and/or down payment assistance. | Activity for one month can sometimes look extreme due to small sample size.

## Median Sales Price - Single Family Rolling 12-Month Calculation



## Median Sales Price - Townhouse-Condo Rolling 12-Month Calculation