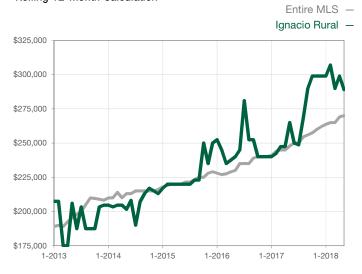

| 0            | 0            |                                      |  |
| Cumulative Days on Market Until Sale | 0    | 0    |                                      | 0            | 0            |                                      |  |
| Inventory of Homes for Sale          | 0    | 0    |                                      |              |              |                                      |  |
| Months Supply of Inventory           | 0.0  | 0.0  |                                      |              |              |                                      |  |

\* Does not account for seller concessions and/or down payment assistance. | Activity for one month can sometimes look extreme due to small sample size.

## Median Sales Price – Single Family Rolling 12-Month Calculation



## Median Sales Price – Townhouse-Condo Rolling 12-Month Calculation