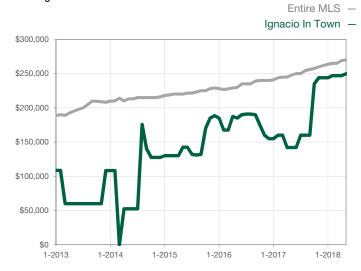

| 0            |                                      |  |
| Cumulative Days on Market Until Sale | 0    | 0    |                                      | 0            | 0            |                                      |  |
| Inventory of Homes for Sale          | 0    | 0    |                                      |              |              |                                      |  |
| Months Supply of Inventory           | 0.0  | 0.0  |                                      |              |              |                                      |  |

<sup>\*</sup> Does not account for seller concessions and/or down payment assistance. | Activity for one month can sometimes look extreme due to small sample size.

## **Median Sales Price - Single Family**

Rolling 12-Month Calculation



## Median Sales Price - Townhouse-Condo

Rolling 12-Month Calculation