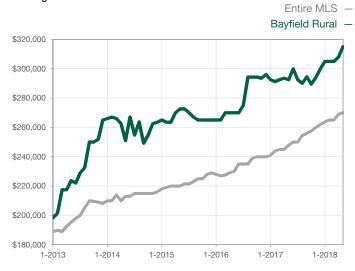

| 0            |                                      |  |
| Cumulative Days on Market Until Sale | 0    | 0    |                                      | 0            | 0            |                                      |  |
| Inventory of Homes for Sale          | 0    | 0    |                                      |              |              |                                      |  |
| Months Supply of Inventory           | 0.0  | 0.0  |                                      |              |              |                                      |  |

<sup>\*</sup> Does not account for seller concessions and/or down payment assistance. | Activity for one month can sometimes look extreme due to small sample size.

## Median Sales Price - Single Family

Rolling 12-Month Calculation



## **Median Sales Price - Townhouse-Condo**

Rolling 12-Month Calculation