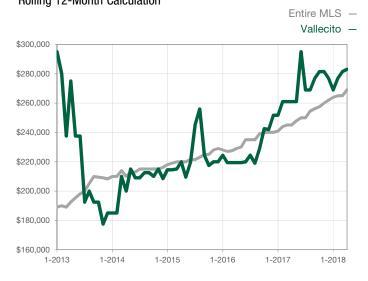

| 0            | 0            |                                      |  |
| Cumulative Days on Market Until Sale | 0     | 0    |                                      | 0            | 0            |                                      |  |
| Inventory of Homes for Sale          | 0     | 0    |                                      |              |              |                                      |  |
| Months Supply of Inventory           | 0.0   | 0.0  |                                      |              |              |                                      |  |

\* Does not account for seller concessions and/or down payment assistance. | Activity for one month can sometimes look extreme due to small sample size.

## Median Sales Price - Single Family Rolling 12-Month Calculation



## Median Sales Price - Townhouse-Condo Rolling 12-Month Calculation