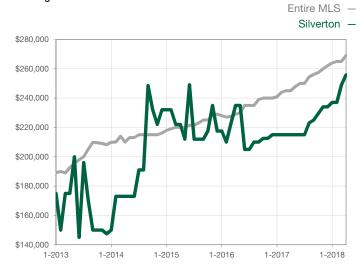

| 0            |                                      |  |
| Cumulative Days on Market Until Sale | 0     | 0    |                                      | 0            | 0            |                                      |  |
| Inventory of Homes for Sale          | 0     | 0    |                                      |              |              |                                      |  |
| Months Supply of Inventory           | 0.0   | 0.0  |                                      |              |              |                                      |  |

<sup>\*</sup> Does not account for seller concessions and/or down payment assistance. | Activity for one month can sometimes look extreme due to small sample size.

## **Median Sales Price - Single Family**

Rolling 12-Month Calculation



## Median Sales Price - Townhouse-Condo

Rolling 12-Month Calculation