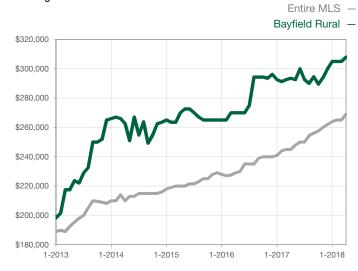

| 0            |                                      |  |
| Cumulative Days on Market Until Sale | 0     | 0    |                                      | 0            | 0            |                                      |  |
| Inventory of Homes for Sale          | 0     | 0    |                                      |              |              |                                      |  |
| Months Supply of Inventory           | 0.0   | 0.0  |                                      |              |              |                                      |  |

<sup>\*</sup> Does not account for seller concessions and/or down payment assistance. | Activity for one month can sometimes look extreme due to small sample size.

## **Median Sales Price - Single Family**

Rolling 12-Month Calculation



## **Median Sales Price - Townhouse-Condo**

Rolling 12-Month Calculation