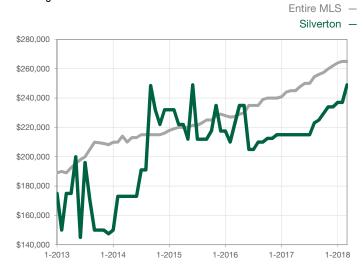

| 0            |                                      |  |
| Cumulative Days on Market Until Sale | 0     | 0    |                                      | 0            | 0            |                                      |  |
| Inventory of Homes for Sale          | 0     | 0    |                                      |              |              |                                      |  |
| Months Supply of Inventory           | 0.0   | 0.0  |                                      |              |              |                                      |  |

<sup>\*</sup> Does not account for seller concessions and/or down payment assistance. | Activity for one month can sometimes look extreme due to small sample size.

## **Median Sales Price - Single Family**

Rolling 12-Month Calculation



## Median Sales Price - Townhouse-Condo

Rolling 12-Month Calculation