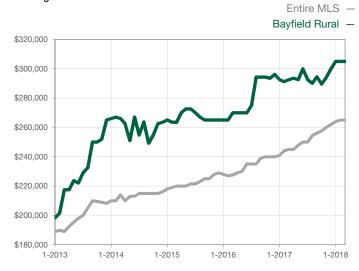

| 0            |                                      |  |
| Cumulative Days on Market Until Sale | 0     | 0    |                                      | 0            | 0            |                                      |  |
| Inventory of Homes for Sale          | 0     | 0    |                                      |              |              |                                      |  |
| Months Supply of Inventory           | 0.0   | 0.0  |                                      |              |              |                                      |  |

<sup>\*</sup> Does not account for seller concessions and/or down payment assistance. | Activity for one month can sometimes look extreme due to small sample size.

## **Median Sales Price - Single Family**

Rolling 12-Month Calculation



## **Median Sales Price - Townhouse-Condo**

Rolling 12-Month Calculation