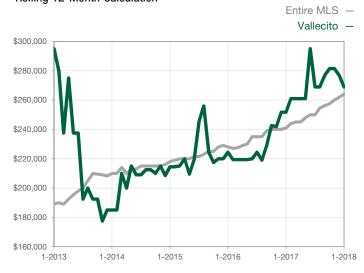

| 0            |                                      |  |
| Cumulative Days on Market Until Sale | 0       | 0    |                                      | 0            | 0            |                                      |  |
| Inventory of Homes for Sale          | 0       | 0    |                                      |              |              |                                      |  |
| Months Supply of Inventory           | 0.0     | 0.0  |                                      |              |              |                                      |  |

\* Does not account for seller concessions and/or down payment assistance. | Activity for one month can sometimes look extreme due to small sample size.

## Median Sales Price - Single Family Rolling 12-Month Calculation



## Median Sales Price - Townhouse-Condo Rolling 12-Month Calculation