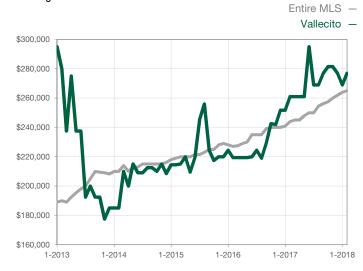

|                                      |  |
| Cumulative Days on Market Until Sale | 0        | 0    |                                      | 0            | 0            |                                      |  |
| Inventory of Homes for Sale          | 0        | 0    |                                      |              |              |                                      |  |
| Months Supply of Inventory           | 0.0      | 0.0  |                                      |              |              |                                      |  |

<sup>\*</sup> Does not account for seller concessions and/or down payment assistance. | Activity for one month can sometimes look extreme due to small sample size.

## **Median Sales Price - Single Family**

Rolling 12-Month Calculation



## **Median Sales Price - Townhouse-Condo**

Rolling 12-Month Calculation