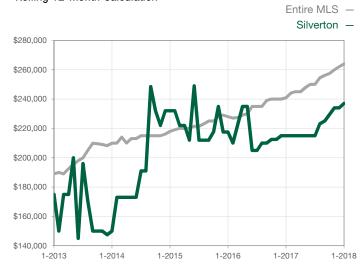

| 0            |                                      |  |
| Cumulative Days on Market Until Sale | 0       | 0    |                                      | 0            | 0            |                                      |  |
| Inventory of Homes for Sale          | 0       | 0    |                                      |              |              |                                      |  |
| Months Supply of Inventory           | 0.0     | 0.0  |                                      |              |              |                                      |  |

\* Does not account for seller concessions and/or down payment assistance. | Activity for one month can sometimes look extreme due to small sample size.

## Median Sales Price - Single Family Rolling 12-Month Calculation



## Median Sales Price - Townhouse-Condo Rolling 12-Month Calculation