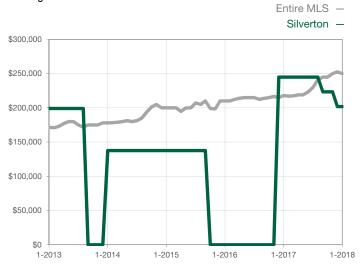

Cumulative Days on Market Until Sale | 0       | 0    |                                      | 0            | 0            |                                      |  |
| Inventory of Homes for Sale          | 0       | 0    |                                      |              |              |                                      |  |
| Months Supply of Inventory           | 0.0     | 0.0  |                                      |              |              |                                      |  |

\* Does not account for seller concessions and/or down payment assistance. | Activity for one month can sometimes look extreme due to small sample size.

## Median Sales Price - Single Family Rolling 12-Month Calculation



## Median Sales Price - Townhouse-Condo Rolling 12-Month Calculation