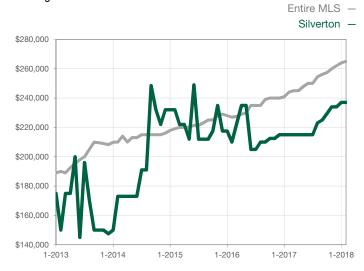

|                                      |  |
| Cumulative Days on Market Until Sale | 0        | 0    |                                      | 0            | 0            |                                      |  |
| Inventory of Homes for Sale          | 0        | 0    |                                      |              |              |                                      |  |
| Months Supply of Inventory           | 0.0      | 0.0  |                                      |              |              |                                      |  |

<sup>\*</sup> Does not account for seller concessions and/or down payment assistance. | Activity for one month can sometimes look extreme due to small sample size.

## **Median Sales Price - Single Family**

Rolling 12-Month Calculation



## Median Sales Price - Townhouse-Condo

Rolling 12-Month Calculation