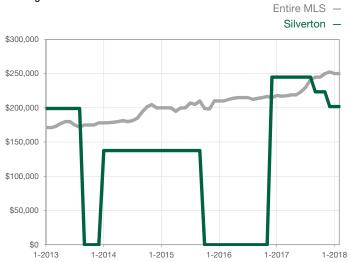

arket Until Sale | 0        | 0    |                                      | 0            | 0            |                                      |  |
| Inventory of Homes for Sale          | 0        | 0    |                                      |              |              |                                      |  |
| Months Supply of Inventory           | 0.0      | 0.0  |                                      |              |              |                                      |  |

<sup>\*</sup> Does not account for seller concessions and/or down payment assistance. | Activity for one month can sometimes look extreme due to small sample size.

## **Median Sales Price - Single Family**

Rolling 12-Month Calculation



## Median Sales Price - Townhouse-Condo

Rolling 12-Month Calculation