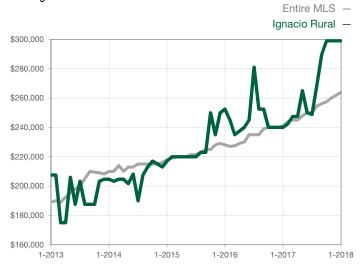

| 0            |                                      |  |
| Cumulative Days on Market Until Sale | 0       | 0    |                                      | 0            | 0            |                                      |  |
| Inventory of Homes for Sale          | 0       | 0    |                                      |              |              |                                      |  |
| Months Supply of Inventory           | 0.0     | 0.0  |                                      |              |              |                                      |  |

\* Does not account for seller concessions and/or down payment assistance. | Activity for one month can sometimes look extreme due to small sample size.

## Median Sales Price - Single Family Rolling 12-Month Calculation



## Median Sales Price - Townhouse-Condo Rolling 12-Month Calculation