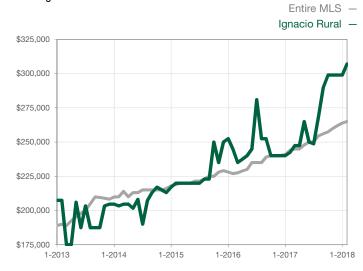

|                                      |  |
| Cumulative Days on Market Until Sale | 0        | 0    |                                      | 0            | 0            |                                      |  |
| Inventory of Homes for Sale          | 0        | 0    |                                      |              |              |                                      |  |
| Months Supply of Inventory           | 0.0      | 0.0  |                                      |              |              |                                      |  |

<sup>\*</sup> Does not account for seller concessions and/or down payment assistance. | Activity for one month can sometimes look extreme due to small sample size.

## **Median Sales Price - Single Family**

Rolling 12-Month Calculation



## **Median Sales Price - Townhouse-Condo**

Rolling 12-Month Calculation