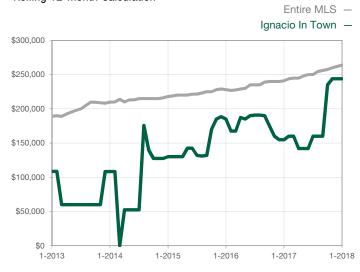

| 0            |                                      |  |
| Cumulative Days on Market Until Sale | 0       | 0    |                                      | 0            | 0            |                                      |  |
| Inventory of Homes for Sale          | 0       | 0    |                                      |              |              |                                      |  |
| Months Supply of Inventory           | 0.0     | 0.0  |                                      |              |              |                                      |  |

\* Does not account for seller concessions and/or down payment assistance. | Activity for one month can sometimes look extreme due to small sample size.

## Median Sales Price - Single Family Rolling 12-Month Calculation



## Median Sales Price - Townhouse-Condo Rolling 12-Month Calculation