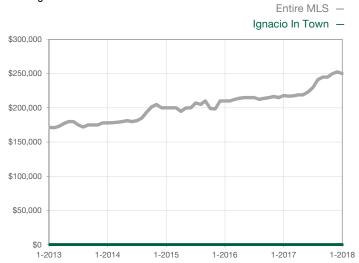

Cumulative Days on Market Until Sale | 0       | 0    |                                      | 0            | 0            |                                      |  |
| Inventory of Homes for Sale          | 0       | 0    |                                      |              |              |                                      |  |
| Months Supply of Inventory           | 0.0     | 0.0  |                                      |              |              |                                      |  |

\* Does not account for seller concessions and/or down payment assistance. | Activity for one month can sometimes look extreme due to small sample size.

## Median Sales Price - Single Family Rolling 12-Month Calculation



## Median Sales Price - Townhouse-Condo Rolling 12-Month Calculation