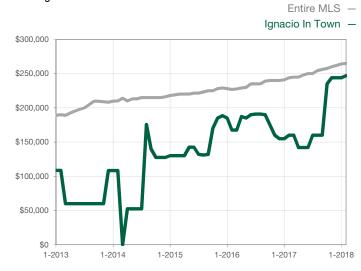

|                                      |  |
| Cumulative Days on Market Until Sale | 0        | 0    |                                      | 0            | 0            |                                      |  |
| Inventory of Homes for Sale          | 0        | 0    |                                      |              |              |                                      |  |
| Months Supply of Inventory           | 0.0      | 0.0  |                                      |              |              |                                      |  |

<sup>\*</sup> Does not account for seller concessions and/or down payment assistance. | Activity for one month can sometimes look extreme due to small sample size.

## **Median Sales Price - Single Family**

Rolling 12-Month Calculation



## Median Sales Price - Townhouse-Condo

Rolling 12-Month Calculation