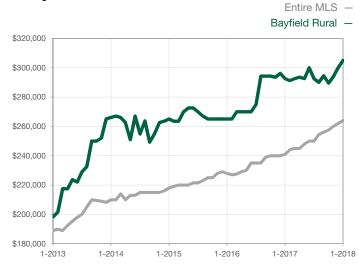

0            |                                      |  |
| Cumulative Days on Market Until Sale | 0       | 0    |                                      | 0            | 0            |                                      |  |
| Inventory of Homes for Sale          | 0       | 0    |                                      |              |              |                                      |  |
| Months Supply of Inventory           | 0.0     | 0.0  |                                      |              |              |                                      |  |

<sup>\*</sup> Does not account for seller concessions and/or down payment assistance. | Activity for one month can sometimes look extreme due to small sample size.

## Median Sales Price – Single Family

Rolling 12-Month Calculation



## **Median Sales Price - Townhouse-Condo**

Rolling 12-Month Calculation