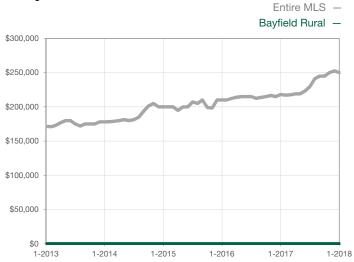

n Market Until Sale | 0       | 0    |                                      | 0            | 0            |                                      |  |
| Inventory of Homes for Sale          | 0       | 0    |                                      |              |              |                                      |  |
| Months Supply of Inventory           | 0.0     | 0.0  |                                      |              |              |                                      |  |

<sup>\*</sup> Does not account for seller concessions and/or down payment assistance. | Activity for one month can sometimes look extreme due to small sample size.

## Median Sales Price – Single Family

Rolling 12-Month Calculation



## **Median Sales Price - Townhouse-Condo**

Rolling 12-Month Calculation