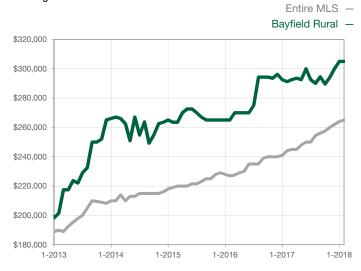

|                                      |  |
| Cumulative Days on Market Until Sale | 0        | 0    |                                      | 0            | 0            |                                      |  |
| Inventory of Homes for Sale          | 0        | 0    |                                      |              |              |                                      |  |
| Months Supply of Inventory           | 0.0      | 0.0  |                                      |              |              |                                      |  |

<sup>\*</sup> Does not account for seller concessions and/or down payment assistance. | Activity for one month can sometimes look extreme due to small sample size.

## **Median Sales Price - Single Family**

Rolling 12-Month Calculation



## Median Sales Price – Townhouse-Condo

Rolling 12-Month Calculation