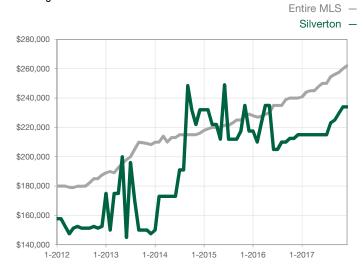

| 59           | - 89.5%                              |
| Cumulative Days on Market Until Sale | 0         | 0    |                                      | 0            | 59           |                                      |
| Inventory of Homes for Sale          | 0         | 0    |                                      |              |              |                                      |
| Months Supply of Inventory           | 0.0       | 0.0  |                                      |              |              |                                      |

<sup>\*</sup> Does not account for seller concessions and/or down payment assistance. | Activity for one month can sometimes look extreme due to small sample size.

## **Median Sales Price - Single Family**

Rolling 12-Month Calculation



## **Median Sales Price - Townhouse-Condo**

Rolling 12-Month Calculation