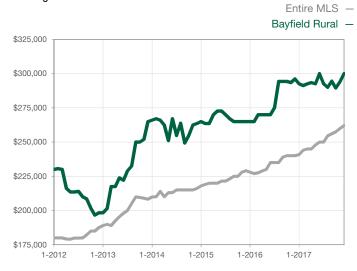

| 0            |                                      |  |
| Cumulative Days on Market Until Sale | 0        | 0    |                                   | 0            | 0            |                                      |  |
| Inventory of Homes for Sale          | 0        | 0    |                                   |              |              |                                      |  |
| Months Supply of Inventory           | 0.0      | 0.0  |                                   |              |              |                                      |  |

<sup>\*</sup> Does not account for seller concessions and/or down payment assistance. | Activity for one month can sometimes look extreme due to small sample size.

## **Median Sales Price - Single Family**

Rolling 12-Month Calculation



## **Median Sales Price - Townhouse-Condo**

Rolling 12-Month Calculation