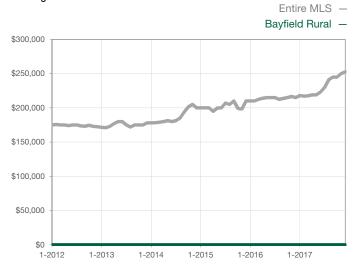

on Market Until Sale | 0        | 0    |                                   | 0            | 0            |                                      |  |
| Inventory of Homes for Sale          | 0        | 0    |                                   |              |              |                                      |  |
| Months Supply of Inventory           | 0.0      | 0.0  |                                   |              |              |                                      |  |

<sup>\*</sup> Does not account for seller concessions and/or down payment assistance. | Activity for one month can sometimes look extreme due to small sample size.

## **Median Sales Price - Single Family**

Rolling 12-Month Calculation



## **Median Sales Price - Townhouse-Condo**

Rolling 12-Month Calculation