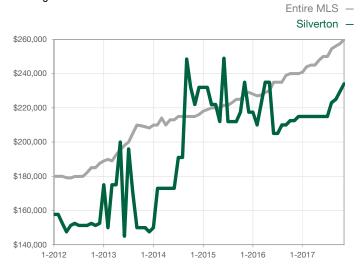

| 0            | 59           |                                   |
| Cumulative Days on Market Until Sale | 0        | 0    |                                      | 0            | 59           |                                   |
| Inventory of Homes for Sale          | 0        | 0    |                                      |              |              |                                   |
| Months Supply of Inventory           | 0.0      | 0.0  |                                      |              |              |                                   |

<sup>\*</sup> Does not account for seller concessions and/or down payment assistance. | Activity for one month can sometimes look extreme due to small sample size.

## **Median Sales Price - Single Family**

Rolling 12-Month Calculation



## **Median Sales Price - Townhouse-Condo**

Rolling 12-Month Calculation