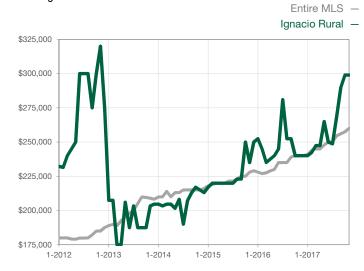

|                                      |  |
| Cumulative Days on Market Until Sale | 0        | 0    |                                      | 0            | 0            |                                      |  |
| Inventory of Homes for Sale          | 0        | 0    |                                      |              |              |                                      |  |
| Months Supply of Inventory           | 0.0      | 0.0  |                                      |              |              |                                      |  |

<sup>\*</sup> Does not account for seller concessions and/or down payment assistance. | Activity for one month can sometimes look extreme due to small sample size.

## **Median Sales Price - Single Family**

Rolling 12-Month Calculation



## **Median Sales Price - Townhouse-Condo**

Rolling 12-Month Calculation