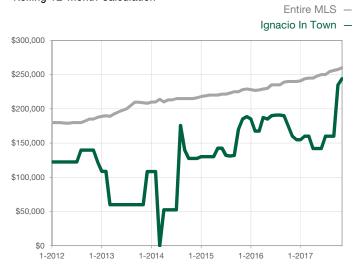

| 0            |                                      |  |
| Cumulative Days on Market Until Sale | 0        | 0    |                                      | 0            | 0            |                                      |  |
| Inventory of Homes for Sale          | 0        | 0    |                                      |              |              |                                      |  |
| Months Supply of Inventory           | 0.0      | 0.0  |                                      |              |              |                                      |  |

\* Does not account for seller concessions and/or down payment assistance. | Activity for one month can sometimes look extreme due to small sample size.

## Median Sales Price – Single Family Rolling 12-Month Calculation



## Median Sales Price – Townhouse-Condo Rolling 12-Month Calculation