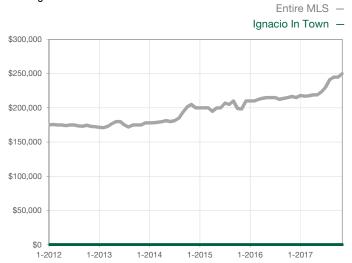

ulative Days on Market Until Sale | 0        | 0    |                                      | 0            | 0            |                                      |  |
| Inventory of Homes for Sale          | 0        | 0    |                                      |              |              |                                      |  |
| Months Supply of Inventory           | 0.0      | 0.0  |                                      |              |              |                                      |  |

\* Does not account for seller concessions and/or down payment assistance. | Activity for one month can sometimes look extreme due to small sample size.

## Median Sales Price – Single Family Rolling 12-Month Calculation



## Median Sales Price – Townhouse-Condo Rolling 12-Month Calculation